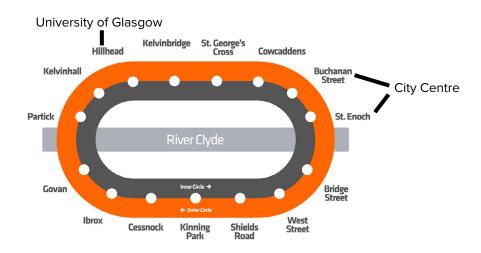

## Accommodation in Glasgow

The University of Glasgow is situated in the West End, with a variety of hotels and guest houses nearby, as well as links to the City Centre hotels by Subway.

Please find listed below some suggestions.

## **West End**

Hilton Glasgow Grosvenor Pond Hotel Hotel Du Vin

## City Centre (10 minutes by Subway)

Premier Inn Buchanan Galleries (Buchanan Street Subway) Carlton George (Buchanan Street Subway) Ibis Styles (Buchanan Street or St Enoch Subway) Jury's Inn (St Enoch Subway)